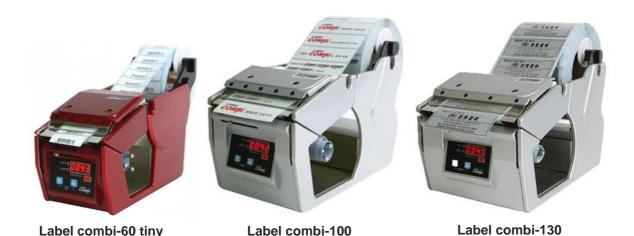

## GENERAL DESCRIPTION

Label combi-60 tiny, Label combi-100 and Label combi-130 is an automatic label dispenser. Automatically removes labels, no wrinkle. Easy to operate, Small labels can be used parallel. Suitable for self-adhesive label, barcode label, security labels, packaging label, anti-counterfeit labels, hot stamping stickers, stickers, printing patterns, chrome paper etc. Photo sensor Accuracy and Reliability. Automatically removes paper, vinyl, acetate, polyester, foil, etc. from its liner. Automatically rewinds liner scrap for cleaner working environment. No tools required for adjusting to different size labels. LCD counter can show how many labels has been dispensed.